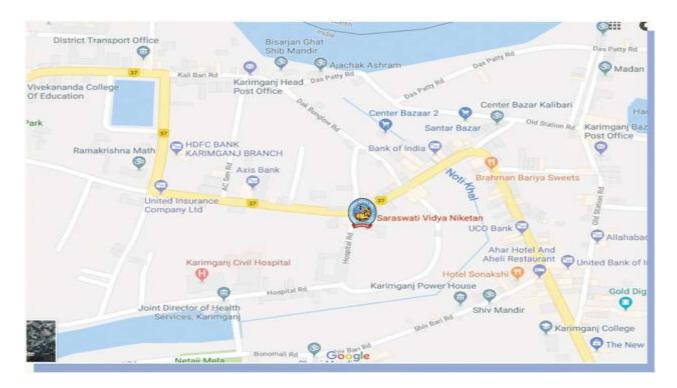

#### **LOCATION**

The School is located Banka Dutta Road, Karimganj at the Centre of Karimganj Town.