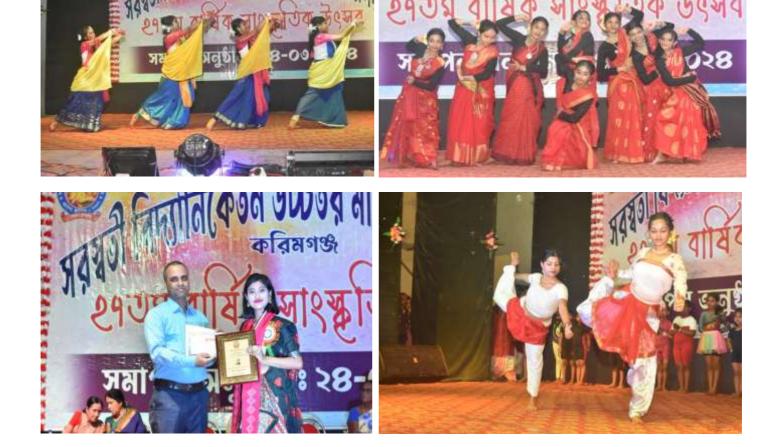

#### THE MODE OF TEACHING ACTIVITIES:

Intensive classroom teaching, use of modern techniques in teaching learning process, organizing seminar and workshop in different subjects and topics and all the other activities of Vidya Bharati like excursion, quizzes and debates, yoga, sharirik, cultural festivals, annual meets, guardian meeting and samparka, vana bhojana, social work (seva karya) etc.